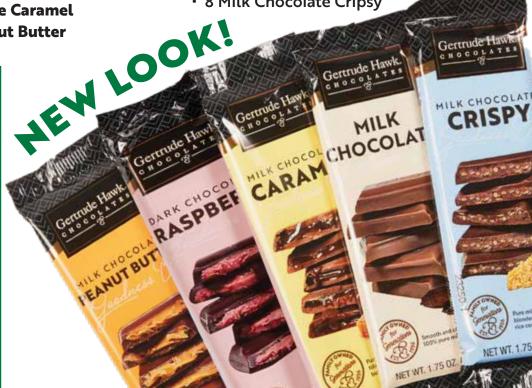

#### **CARRIERS**

(48) 1.75 oz. bars per carrier you pay \$1.00 each SELL \$2.00 each

- Solid Milk Chocolate
- Milk Chocolate Peanut Butter
- Milk Chocolate Crispy
- Milk Chocolate Caramel
- Milk Chocolate Almond
- Dark Chocolate Lava Cake
- Dark Chocolate Raspberry
- Milk Chocolate Pretzel
- NEW! Milk Chocolate Coffee Caramel
- ★NEW! Dark Chocolate Peanut Butter

#### Our variety includes classic flavors **EVERYONE** will enjoy!

(48) 1.75 oz. bars per carrier you pay \$1.00 each SELL \$2.00 each

- 16 Milk Chocolate Peanut Butter
- 8 Dark Chocolate Raspberry
- 8 Milk Chocolate Caramel
- 8 Milk Chocolate
- 8 Milk Chocolate Cripsy