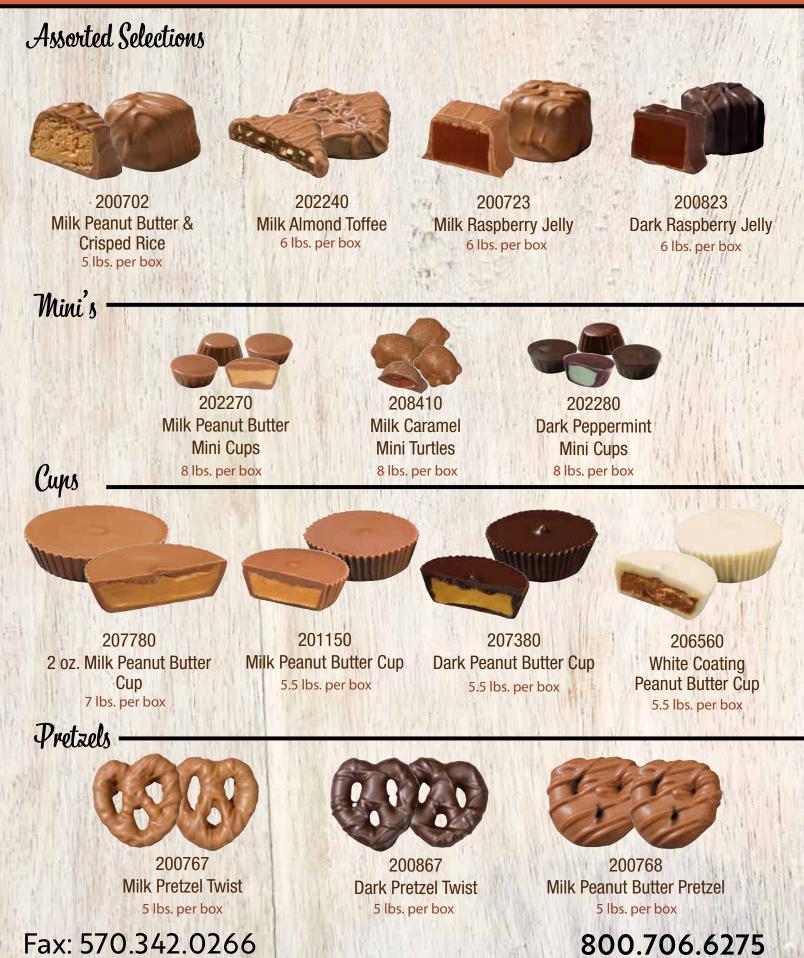

### **BULK CHOCOLATES**

200808 Dark Raspberry Cream 5.5 lbs. per box

200803 **Dark Chocolate Butter Cream** 6.5 lbs. per box

201173 **Dark Peppermint Patty** 5.5 lbs. per box

200744 Milk Toasted **Coconut Cluster** 5 lbs. per box

> PACK YOUR OWN **ASSORTMENTS** WITH OUR **BULK CHOCOLATES!**

200705 Milk Orange Cream 6.5 lbs. per box

200703 Milk Chocolate **Butter Cream** 6.5 lbs. per box

201178 Milk Caramel Pecan Patty 5.5 lbs. per box

208450

**Dark Toasted Coconut Cluster** 5 lbs. per box

**Butter Cream** 6.5 lbs. per box

200720 **Milk Chewy Coconut** 5.5 lbs. per box

200820 **Dark Chewy Coconut** 5.5 lbs. per box

200709

Milk Vanilla

**Butter Cream** 

6.5 lbs. per box

207400 **Dark Caramel Pecan Patty** 5.5 lbs. per box

200773 Milk Almond **Butter Crunch** 5 lbs. per box

7 Piece Acetate Box Set Including:

- Base & Lid
- Silver Liner
- Silver Stretch Cord