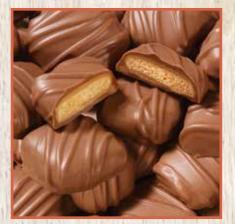

See Page 10 for our Best-Selling Peanut Butter selections.

#### TOP PEANUT BUTTER PICKS

201180 Milk Peanut Butter Holiday Minuette® 7.5 lbs. per box

201300 Milk Peanut Butter Springtime Minuette® 7.5 lbs. per box

200768 Milk Peanut Butter Pretzel 5 lbs. per box

201378 Milk Peanut Butter Mini Cookies 5.5 lbs. per box 201150 Milk Peanut Butter Cup 5.5 lbs. per box