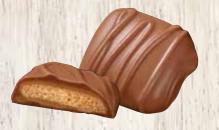

#### TOP PEANUT BUTTER PICKS

201180 Milk Peanut Butter Holiday Minuette® 7.5 lbs. per box

201300 Milk Peanut Butter Springtime Minuette® 7.5 lbs. per box

200768 Milk Peanut Butter Pretzel 5 lbs. per box

201378 Milk Peanut Butter Mini Cookies 5.5 lbs. per box 201150 Milk Peanut Butter Cup 5.5 lbs. per box

207380 Dark Peanut Butter Cup 5.5 lbs. per box 206560 White Coating Peanut Butter Cup

5.5 lbs. per box

207780 2 oz. Milk Peanut Butter Cup 7 Ibs. per box 201000 Milk Peanut Butter Truffle 7.5 lbs. per box