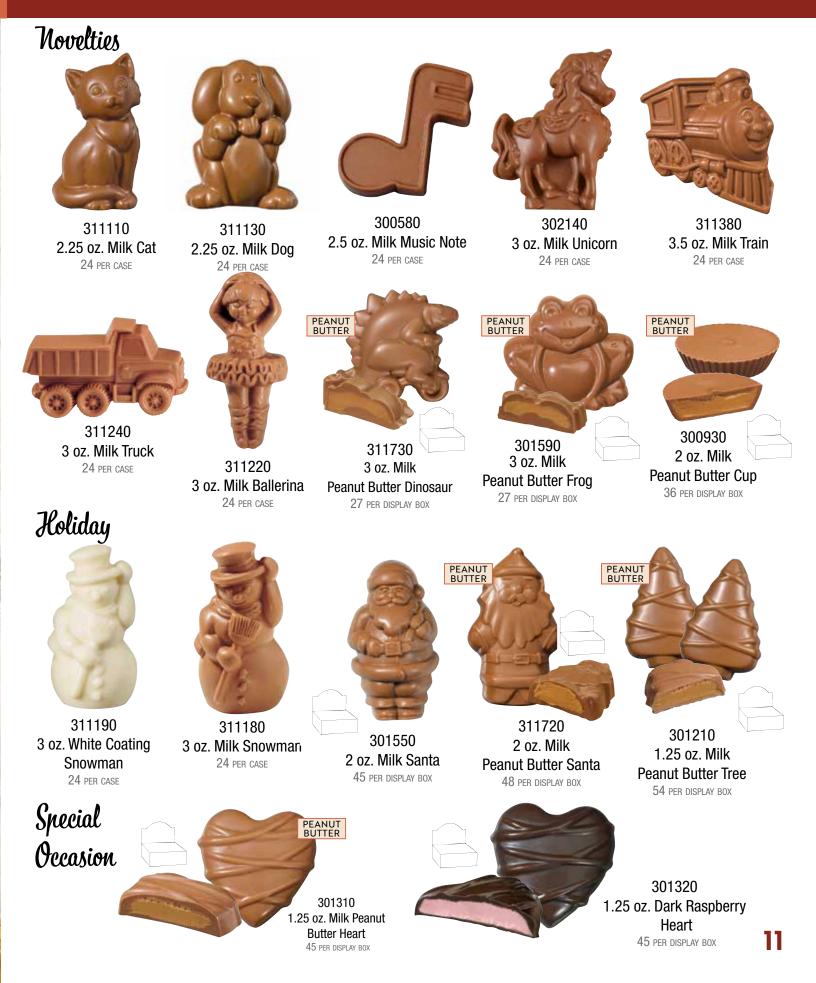

#### TOP PEANUT BUTTER PICKS

201180 Milk Peanut Butter Holiday Minuette® 7.5 lbs. per box

201300 Milk Peanut Butter Springtime Minuette® 7.5 lbs. per box

200768 Milk Peanut Butter Pretzel 5 lbs. per box

201378 Milk Peanut Butter Mini Cookies 5.5 lbs. per box 201150 Milk Peanut Butter Cup 5.5 lbs. per box

207380 Dark Peanut Butter Cup 5.5 lbs. per box 206560 White Coating Peanut Butter Cup

5.5 lbs. per box

207780 2 oz. Milk Peanut Butter Cup 7 Ibs. per box 201000 Milk Peanut Butter Truffle 7.5 lbs. per box