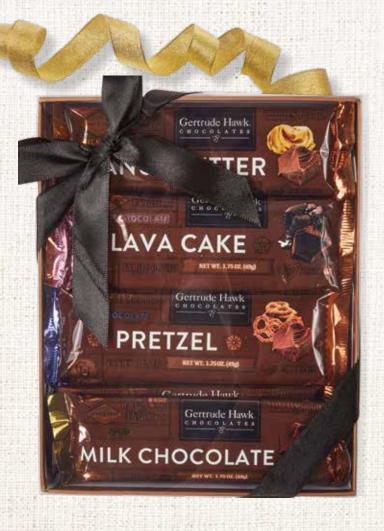

# **CANDY BAR BOX** 1158080 • 14 OZ. • \$16.99

#### **INCLUDES:**

- · Milk Chocolate Peanut Butter Bars
- · Dark Chocolate Lava Cake Bars
- · Milk Chocolate Pretzel Bars
- · Milk Chocolate Bar
- · Dark Chocolate Bar