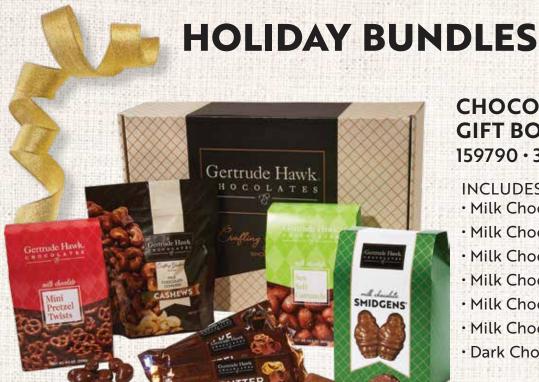

## **CHOCOLATE LOVERS GIFT BOX**

159790 · 3.21 LBS · \$59.99

#### **INCLUDES:**

- Milk Chocolate covered Pretzels
- · Milk Chocolate Smidgens®
- Milk Chocolate Sea Salt Caramels
- Milk Chocolate covered Cashews
- · Milk Chocolate Peanut Butter Bar
- · Milk Chocolate Pretzel Bar
- · Dark Chocolate Lava Bar