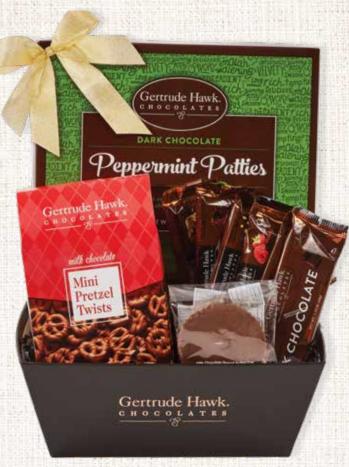

## CLASSIC FAVORITES GIFT TRAY 159770 • 1.81 LBS. • \$39.99

#### **INCLUDES:**

- · Dark Chocolate Peppermint Patties
- · Milk Chocolate Peanut Butter Bar
- · Milk Chocolate Bar
- · Milk Chocolate Crispy Bar
- · Dark Chocolate Bar
- · Dark Chocolate Raspberry Bar
- · Milk Chocolate Caramel Bar
- · Milk Chocolate Pretzel Twists
- · Giant Milk Chocolate Peanut Butter Cup