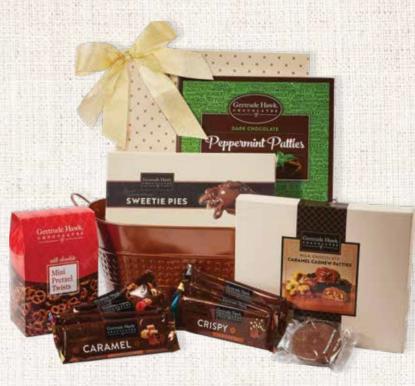

## SIGNATURE GIFT BASKET 159850 • 3.42LBS. • \$99.99

#### **INCLUDES:**

- · Milk Chocolate Caramel & Pecan Sweetie Pies
- · Milk Chocolate covered Pretzels
- · Milk & Dark Chocolate Assortment
- · Dark Chocolate Peppermint Patties
- · Milk Chocolate Bar
- · Milk Chocolate Crispy Bar
- · Milk Chocolate Almond Bar
- · Dark Chocolate Raspberry Bar
- · Milk Chocolate Pretzel Bar
- · Dark Chocolate Lava Bar
- · Milk Chocolate Coffee Caramel Bar
- · Giant Milk Chocolate Peanut Butter Cup