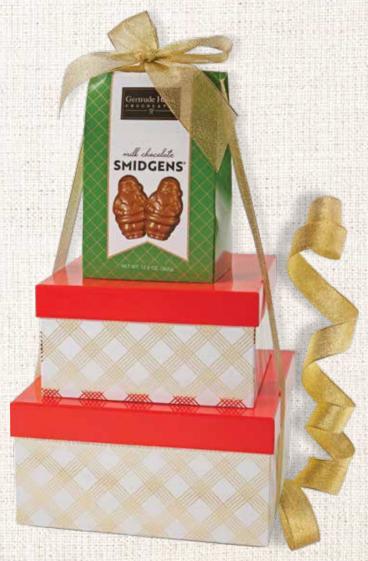

# WINTER WISHES HOLIDAY GIFT TOWER 159750 • 2.69 LBS. • \$47.99

#### INCLUDES:

- Milk Chocolate Smidgens®
- Milk Chocolate Peanut Butter Tree
- Dark Chocolate Raspberry Tree
- · Milk Chocolate Meltaway Tree
- Milk Chocolate covered Cashews
- · Dark Chocolate covered Almonds