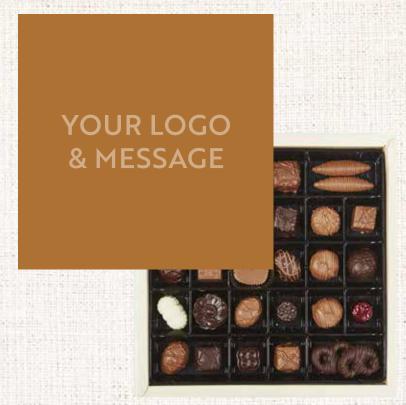

# PERSONALIZE YOUR CHOCOLATE BOX

#### **CUSTOM LABELS & TAGS**

Add a label or tag with your company logo or message to any gift. You can provide your own message or we can create one for you.

· Label or hang tag \$0.50 ea

Choose from a variety of box sizes with an attractive gift box designed especially for you imprinting your company name, logo and message. This customized program helps your business stand out from the competition and maximizes the impact of your gift.

- Minimum order for personalized products is \$500
- One time plate fee for first time custom orders is \$100
- Provide company logo/creative in <u>high resolution</u> or vector file (jpeg, eps, or ai) formats, along with any special message or greeting. We can not accept logos or creative from websites.